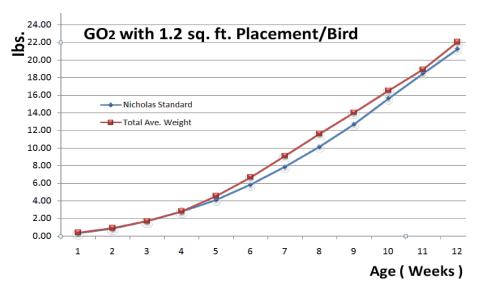

### **EFFECTS ON TURKEY GROWING**

#### TURKEY GROWER RESULTS (CALIFORNIA):

- All Slime removed after 4 weeks
- Weight increase after Slime removal, compared to chlorine-acid treatment
- No harmful effect on birds
- Non-corrosive (unlike chlorine)
- No water acidification required (but 100% possible if desired)